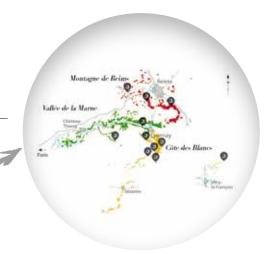

# CHAMPAGNE JEEPER **SINCE 1949** 3, rue de Savigny 51170 FAVEROLLES et COËMY **FRANCE** Tél.: +33 (0)3 26 05 08 98 Fax: +33 (0)3 26 83 00 54 info@champagne-jeeper.com www.champagne-jeeper.com

## CUVÉE GRANDE RÉSERVE

#### **ORIGINS**

11 different crus (villages)













#### TASTING NOTES

Glistening light golden robe. Very intense on the nose, with fresh fruit notes (ripe citrus fruits, pineapple) floral and toasted bread notes. Supple, harmonious attack on the palate. Creamy texture, full bodied, lively and fruity (agrums, nectarines). Long and very refreshing finish. Extremely refined.

### FOOD PAIRING

Apéritif, New York strip steak, mashed potatoes & seasonal vegetables, Tuna tartar & pickled vegetables, Lobster and lump crabcake

#### **GRAPE VARIETY**

Chardonnay: 100% (40% aged in barrels)

#### DOSAGE

Brut, 7 g/l

Size 37,5 cl, 75 cl and 150 cl